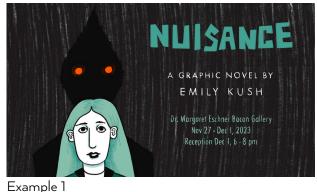

## TV PROMOTION

(Campus Digital Signage)

Size: 3840x2160 pixels or 16:9 aspect

Formatting: If your original poster was horizontal, just adjust as necessary. If your poster was vertical, you can either recreate it as a horizontal image (example 1, below) or create something similar to example 2 (below). Keep in mind that most of the digital signage is at a distance, so make your text large. Uploading: Once you have this designed, email a .png, .jpg, or .pptx file to the Design and Print Center (no form necessary) and request it to be added to the digital signage. There is no charge for this promotion.

Emily Kush Nuisance: A Graphic Novel Dr. Margaret Eschner Bacon Gallery Nov 27-Dec 1, 2023 Reception Dec 1, 6-8 pm

Example 2