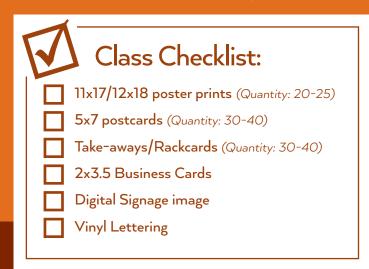

### POSTERS

These posters are for promotion of your event and convey the concept/style of your work. Make sure to include:

- Title of Exhibition
- Your name
- Gallery name and address
- Dates of event
- Date/time of reception

Size: 11x17 or 12x18 inches, vertical or horizontal

Formatting: The laserprinters don't print to the edge, so you can either design your layouts with a 1/4" white margin, or we'll "fit to page" to print them. We do not trim the white off for you, but you are welcome to use our cutters if you would like the edges removed.

Paper Options: plain, glossy, or coverstock

Suggested Quantity: 20-25 copies

### TAKE AWAYS/RACK CARDS

The take away cards usually have a list of your exhibition art and your artist statement. The sizes can vary. We recommend the 3 per sheet version as they can be cut on our business cutter machine. All else would need to be hand-cut.

**Formatting:** Suggested lettersize (8.5x11) layouts to the right. Templates are available for download.

Paper: Double-sided Coverstock Print Suggested Quantity: 30-40 cards

Use Small Prints Form

#### Cost average per 8.5x11 sheet: .70-.80 per sheet (contact us for a quote)

Other sizes/shapes can be created. The cost may vary depending upon the amount of cutting and how many can fit per sheet.

Above: This is the recommended 3 per sheet template. <u>Template available</u> for download. Image extends to the cut edge so a bleed is required. Card above left is an example created with this template.

### POSTCARDS

These postcards are for promotion of your event. They should contain an area for addressing and postage. Front side can be vertical or horizontal

#### Size: 5x7 inches

Formatting: Make your document 8.5x11. Two postcards can fit on one page. Make sure to add a bleed when creating postcards. Template available for download.

Paper: Double-sided Coverstock

### **BUSINESS CARDS**

WONDERLAND

Size: 2x3.5 inches (with .125 bleed added to make it 2.25x3.75) Formatting: Make sure to add a bleed if you have a background color or image. <u>Templates available for download</u>.

### VINYL LETTERING (for walls or windows)

Color Options: Generally black or white. We do have more: come down and see us for other color options.

**Formatting:** The design should be in Illustrator. Make your artboard the actual size you'd like. A good average size is about 3 feet wide. The smallest type must be at least 1 inch tall. When layout is complete, please select all text, go to TYPE menu > Create Outlines. Save the file as an .ai or .pdf file. This file will be cut out of a single color roll of vinyl - so design should be one color. If you want two different colors, create two separate files and label with color preferences.