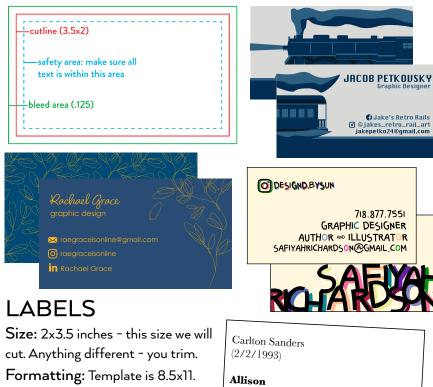

### **BUSINESS CARDS**

WONDERLAND

Size: 2x3.5 inches (with .125 bleed added to make it 2.25x3.75) Formatting: Make sure to add a bleed if you have a background color or image. <u>Templates available for download</u>.

Paper Options: Single or Double-sided Coverstock

**Estimated Prices:** can print smaller quantities than 100-contact us <sup>\$</sup>5.00 for 100 single sided cards; <sup>\$</sup>8.00 for 100 double sided cards Currently, we are limited to 80# coverstock and rounded corner option. Other vendors have additional options like thicker paper, lamination, foil, and embossing. (e.g. vistaprint.com, moo.com, and primoprints.com)

Ten labels can fit on one page. <u>Templates available for download.</u> Paper: Single-sided Coverstock

<text><text><text><text>