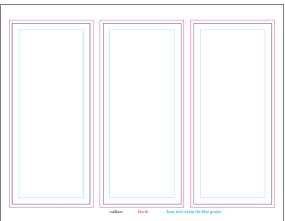

### TAKE AWAYS/RACK CARDS

The take away cards usually have a list of your exhibition art and your artist statement. The sizes can vary. We recommend the 3 per sheet version as they can be cut on our business cutter machine. All else would need to be hand-cut.

**Formatting:** Suggested lettersize (8.5x11) layouts to the right. Templates are available for download.

Paper: Double-sided Coverstock Print Suggested Quantity: 30-40 cards

Use Small Prints Form

#### Cost average per 8.5x11 sheet: .70-.80 per sheet (contact us for a quote)

Other sizes/shapes can be created. The cost may vary depending upon the amount of cutting and how many can fit per sheet.

Above: This is the recommended 3 per sheet template. <u>Template available</u> for download. Image extends to the cut edge so a bleed is required. Card above left is an example created with this template.