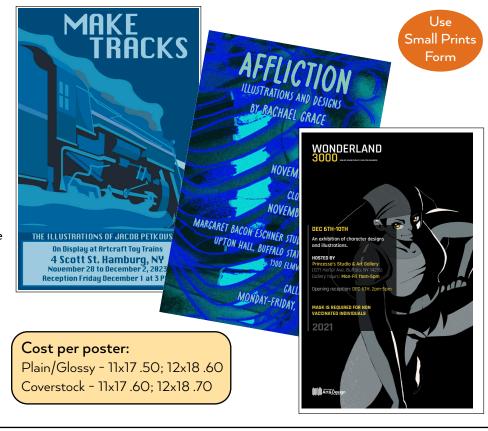

### POSTERS

These posters are for promotion of your event and convey the concept/style of your work. Make sure to include:

- Title of Exhibition
- Your name
- Gallery name and address
- Dates of event
- Date/time of reception

Size: 11x17 or 12x18 inches, vertical or horizontal

Formatting: The laserprinters don't print to the edge, so you can either design your layouts with a 1/4" white margin, or we'll "fit to page" to print them. We do not trim the white off for you, but you are welcome to use our cutters if you would like the edges removed.

Paper Options: plain, glossy, or coverstock

Suggested Quantity: 20-25 copies