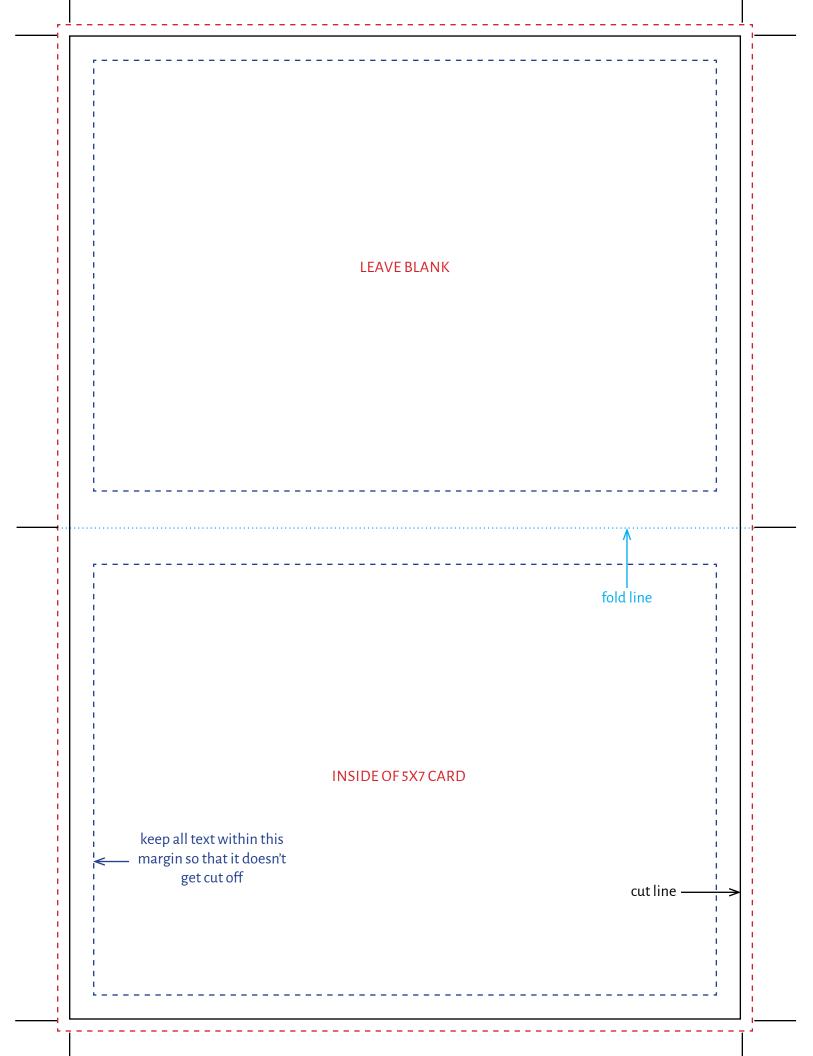

|                                                          | All text or images on the<br>back need to be placed<br>משסh down |           |             |        |
|----------------------------------------------------------|------------------------------------------------------------------|-----------|-------------|--------|
|                                                          | BACK OF CARD                                                     |           |             |        |
|                                                          |                                                                  |           |             |        |
|                                                          |                                                                  |           |             |        |
|                                                          |                                                                  |           |             |        |
|                                                          |                                                                  |           |             |        |
|                                                          |                                                                  |           |             |        |
|                                                          |                                                                  |           |             | 1      |
|                                                          |                                                                  | 1         |             |        |
|                                                          |                                                                  |           |             | 1      |
| bleed line - extend your<br>— image or color             |                                                                  | ا<br>fold | line        |        |
| background out to this                                   |                                                                  |           |             |        |
| line and the fold line                                   |                                                                  |           |             |        |
|                                                          |                                                                  |           |             |        |
|                                                          |                                                                  |           |             |        |
|                                                          |                                                                  |           |             |        |
|                                                          | FRONT OF 5X7 CARD                                                |           |             |        |
|                                                          |                                                                  |           |             |        |
| keep all text within this<br>← margin so that it doesn't |                                                                  |           |             |        |
| get cut off                                              |                                                                  |           | cut line —— | '<br>' |
|                                                          |                                                                  |           |             |        |
|                                                          |                                                                  |           |             |        |
|                                                          |                                                                  |           |             |        |
|                                                          |                                                                  |           |             | -      |